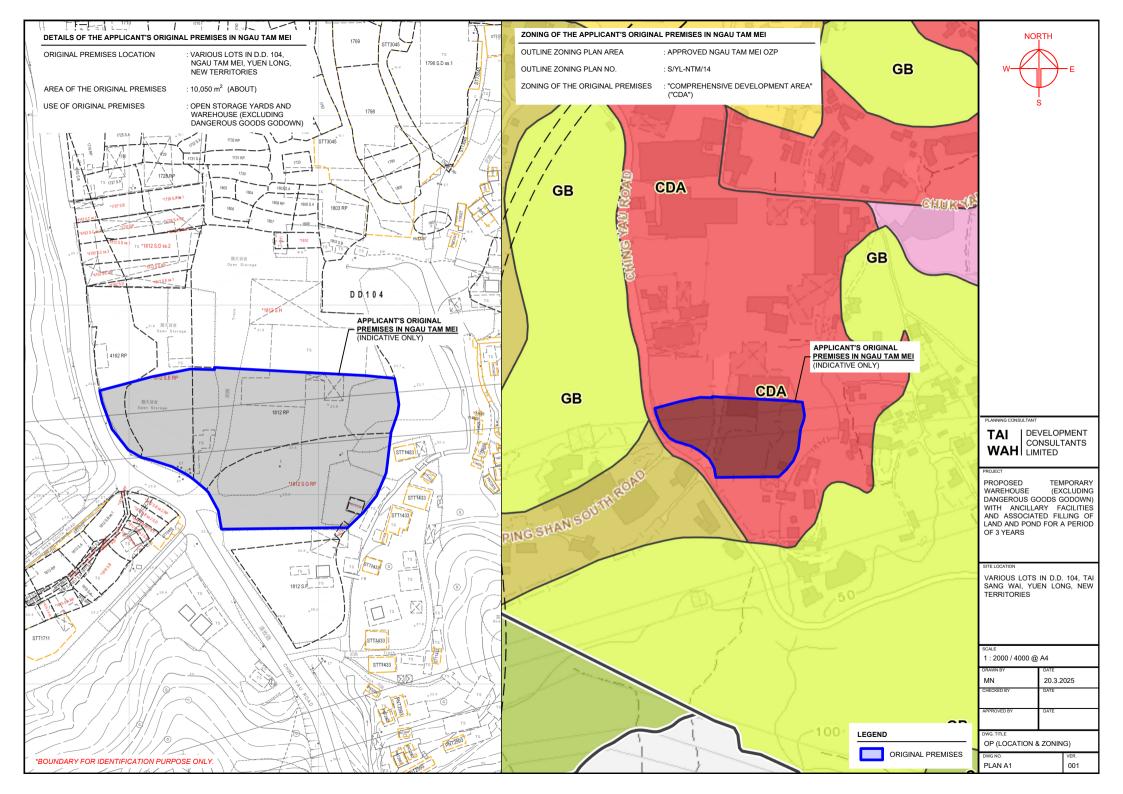

### To facilitate the relocation of the affected premises affected by government development

- 1.1 The current application intends to facilitate the relocation of the existing business operator's affected premises on various lots in D.D. 104 due to land resumption and to pave way for the development of the Ngau Tam Mei New Development Area (NTM NDA) (Plan A1). Details of the existing business operator and the affected premises are enclosed at Annex II.
- 1.2 The affected premises falls within an area zoned "Comprehensive Development Area" ("CDA") on the Approved Ngau Tam Mei Outline Zoning Plan (OZP) No.: S/YL-NTM/14 (Plan A1). Besides, the affected premises situates within an area indicated as 'Comprehensive Residential Neighbourhood' on the Broad Land Use Concept Plan in the development proposal of NTM NDA (Plan A2). As the concerned land parcel is expected to be resumed and reverted to the Government in the near future, the applicant desperately needs to identify a suitable site for relocation in order to continue the business operation.

#### Applicant's effort in identifying suitable site for relocation

1.3 Whilst the applicant has spent effort to relocate the affected premises to a number of alternative sites in the New Territories, those sites were considered not suitable or impracticable due to various issues such as land use incompatibility, environmental concerns, land ownership issue or accessibility (Annex III). After a lengthy site-searching process, the Site is identified for relocation as it is relatively flat, in close proximity to the affected premises and easily accessible.