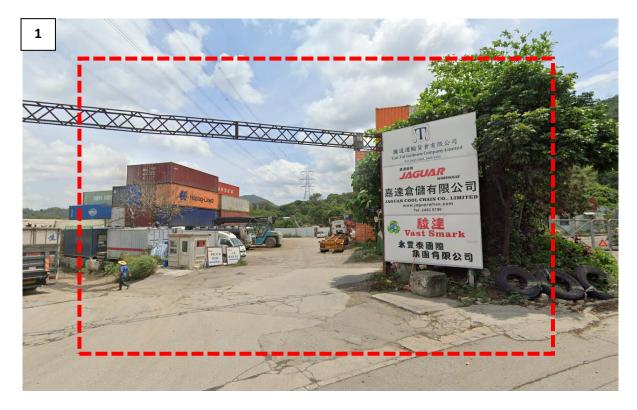

#### Annex II – Details of the Affected Business Premises

Company Name: Jaguar Cool Chain Co., Limited 嘉達倉儲有限公司

#### **Details of Business Premises**

Location: Lots 1812 S.C (Part), 1812 S.E RP (Part), 1812 S.G RP, 1812 S.G ss.1, 1812 RP

(Part) and 4612 RP (Part) in D.D. 104, Ngau Tam Mei, Yuen Long, New

**Territories** 

Use of Premises: Warehouse

Source: Google Map

Source: Google Map

| Proposed Temporary Warehouse (Excluding Dangerous Goods Godown) with Ancillary Facilities                                                                 |  |  |  |  |  |  |
|-----------------------------------------------------------------------------------------------------------------------------------------------------------|--|--|--|--|--|--|
| and Associated Filling of Land and Pond for a Period of 3 Years in "OU (CDWDA)" Zone,  Various Lots in D.D. 104, Tai Sang Wai, Yuen Long, New Territories |  |  |  |  |  |  |
|                                                                                                                                                           |  |  |  |  |  |  |
|                                                                                                                                                           |  |  |  |  |  |  |
|                                                                                                                                                           |  |  |  |  |  |  |
|                                                                                                                                                           |  |  |  |  |  |  |
|                                                                                                                                                           |  |  |  |  |  |  |
|                                                                                                                                                           |  |  |  |  |  |  |
|                                                                                                                                                           |  |  |  |  |  |  |
|                                                                                                                                                           |  |  |  |  |  |  |
|                                                                                                                                                           |  |  |  |  |  |  |
|                                                                                                                                                           |  |  |  |  |  |  |
|                                                                                                                                                           |  |  |  |  |  |  |
|                                                                                                                                                           |  |  |  |  |  |  |
|                                                                                                                                                           |  |  |  |  |  |  |
| Annex III  Details of Alternative Sites for Relocation                                                                                                    |  |  |  |  |  |  |
|                                                                                                                                                           |  |  |  |  |  |  |
|                                                                                                                                                           |  |  |  |  |  |  |
|                                                                                                                                                           |  |  |  |  |  |  |
|                                                                                                                                                           |  |  |  |  |  |  |
|                                                                                                                                                           |  |  |  |  |  |  |
|                                                                                                                                                           |  |  |  |  |  |  |
|                                                                                                                                                           |  |  |  |  |  |  |
|                                                                                                                                                           |  |  |  |  |  |  |
|                                                                                                                                                           |  |  |  |  |  |  |
|                                                                                                                                                           |  |  |  |  |  |  |