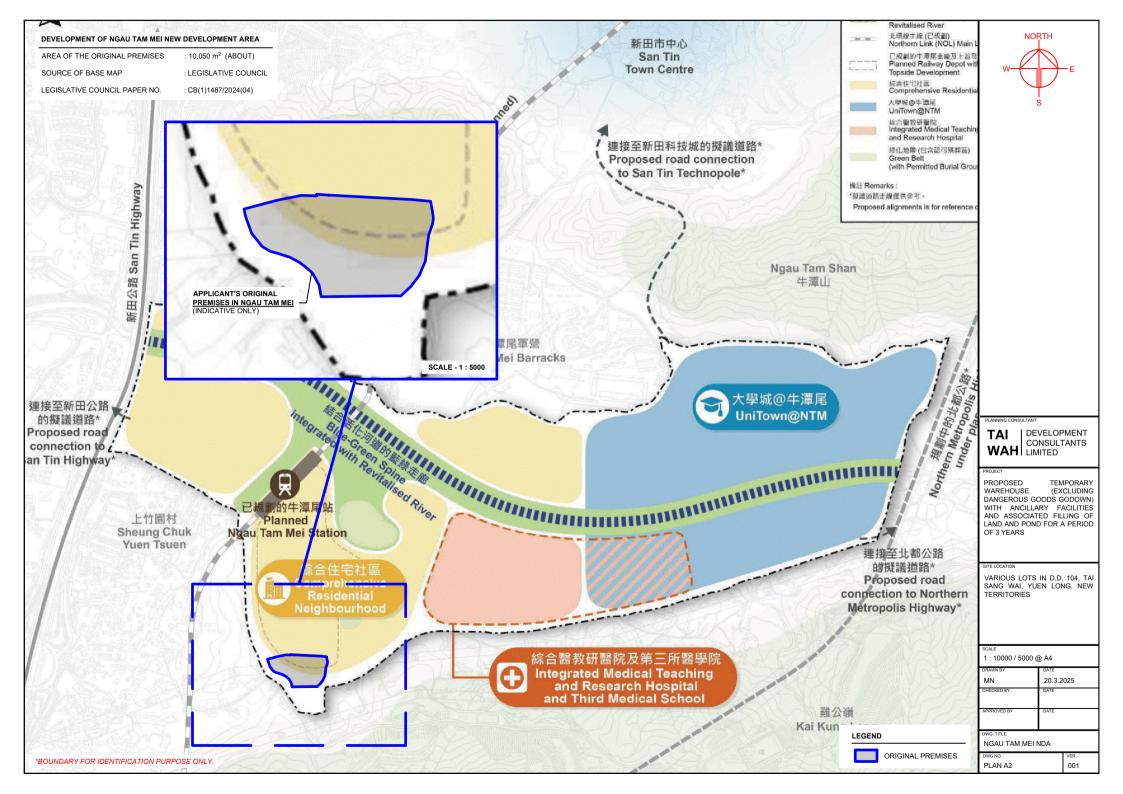

### To facilitate the relocation of the affected premises affected by government development

- 1.1 The current application intends to facilitate the relocation of the existing business operator's affected premises on various lots in D.D. 104 due to land resumption and to pave way for the development of the Ngau Tam Mei New Development Area (NTM NDA) (Plan A1). Details of the existing business operator and the affected premises are enclosed at Annex II.
- 1.2 The affected premises falls within an area zoned "Comprehensive Development Area" ("CDA") on the Approved Ngau Tam Mei Outline Zoning Plan (OZP) No.: S/YL-NTM/14 (Plan A1). Besides, the affected premises situates within an area indicated as 'Comprehensive Residential Neighbourhood' on the Broad Land Use Concept Plan in the development proposal of NTM NDA (Plan A2). As the concerned land parcel is expected to be resumed and reverted to the Government in the near future, the applicant desperately needs to identify a suitable site for relocation in order to continue the business operation.