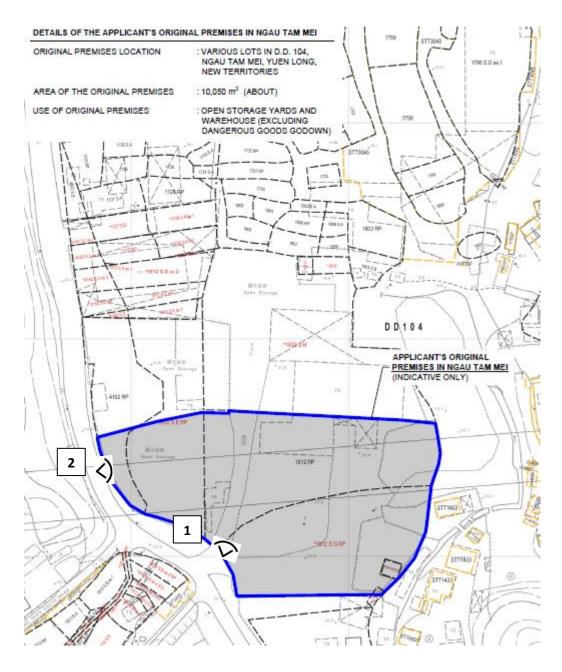

#### Annex II – Details of the Affected Business Premises

Company Name: Jaguar Cool Chain Co., Limited 嘉達倉儲有限公司

#### **Details of Business Premises**

Location: Lots 1812 S.C (Part), 1812 S.E RP (Part), 1812 S.G RP, 1812 S.G ss.1, 1812 RP

(Part) and 4612 RP (Part) in D.D. 104, Ngau Tam Mei, Yuen Long, New

**Territories** 

Use of Premises: Warehouse

Source: Google Map

Source: Google Map

| Proposed Temporary Warehouse (Excluding Dangerous Goods Godown) with Ancillary Facilities                                                                 |  |  |  |  |  |  |
|-----------------------------------------------------------------------------------------------------------------------------------------------------------|--|--|--|--|--|--|
| and Associated Filling of Land and Pond for a Period of 3 Years in "OU (CDWDA)" Zone,  Various Lots in D.D. 104, Tai Sang Wai, Yuen Long, New Territories |  |  |  |  |  |  |
|                                                                                                                                                           |  |  |  |  |  |  |
|                                                                                                                                                           |  |  |  |  |  |  |
|                                                                                                                                                           |  |  |  |  |  |  |
|                                                                                                                                                           |  |  |  |  |  |  |
|                                                                                                                                                           |  |  |  |  |  |  |
|                                                                                                                                                           |  |  |  |  |  |  |
|                                                                                                                                                           |  |  |  |  |  |  |
|                                                                                                                                                           |  |  |  |  |  |  |
|                                                                                                                                                           |  |  |  |  |  |  |
|                                                                                                                                                           |  |  |  |  |  |  |
|                                                                                                                                                           |  |  |  |  |  |  |
|                                                                                                                                                           |  |  |  |  |  |  |
|                                                                                                                                                           |  |  |  |  |  |  |
| Annex III  Details of Alternative Sites for Relocation                                                                                                    |  |  |  |  |  |  |
|                                                                                                                                                           |  |  |  |  |  |  |
|                                                                                                                                                           |  |  |  |  |  |  |
|                                                                                                                                                           |  |  |  |  |  |  |
|                                                                                                                                                           |  |  |  |  |  |  |
|                                                                                                                                                           |  |  |  |  |  |  |
|                                                                                                                                                           |  |  |  |  |  |  |
|                                                                                                                                                           |  |  |  |  |  |  |
|                                                                                                                                                           |  |  |  |  |  |  |
|                                                                                                                                                           |  |  |  |  |  |  |
|                                                                                                                                                           |  |  |  |  |  |  |